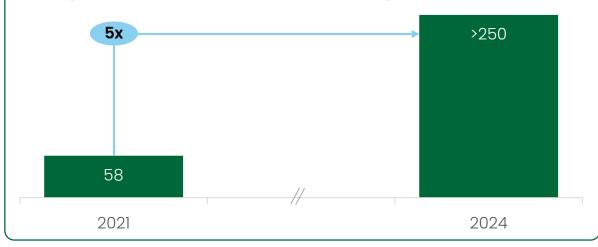

### Completed 60 impact studies with 30 poverty-fighting organizations

#### Number of impact studies completed

slindshot Memphis

1 Slingshot will add and work with additional poverty-fighting organizations in 2022