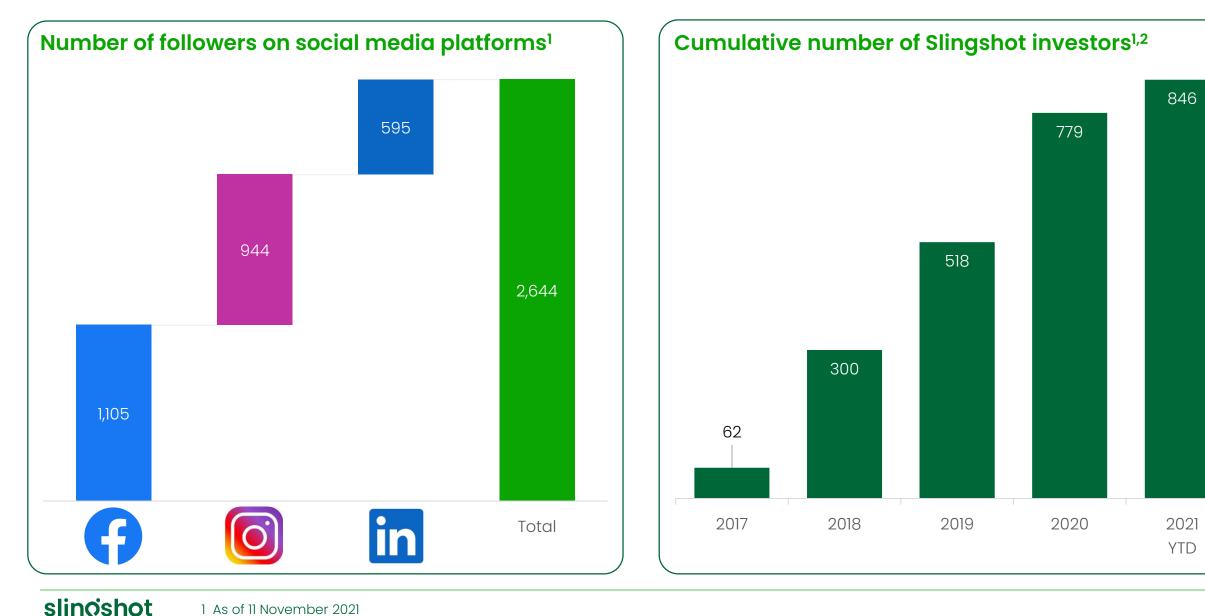

### Growing number of people are participating in the movement

#### 1 As of 11 November 2021

Memphis

2 Total number of unique investors who have invested from Slingshot's inception up to the end of each year