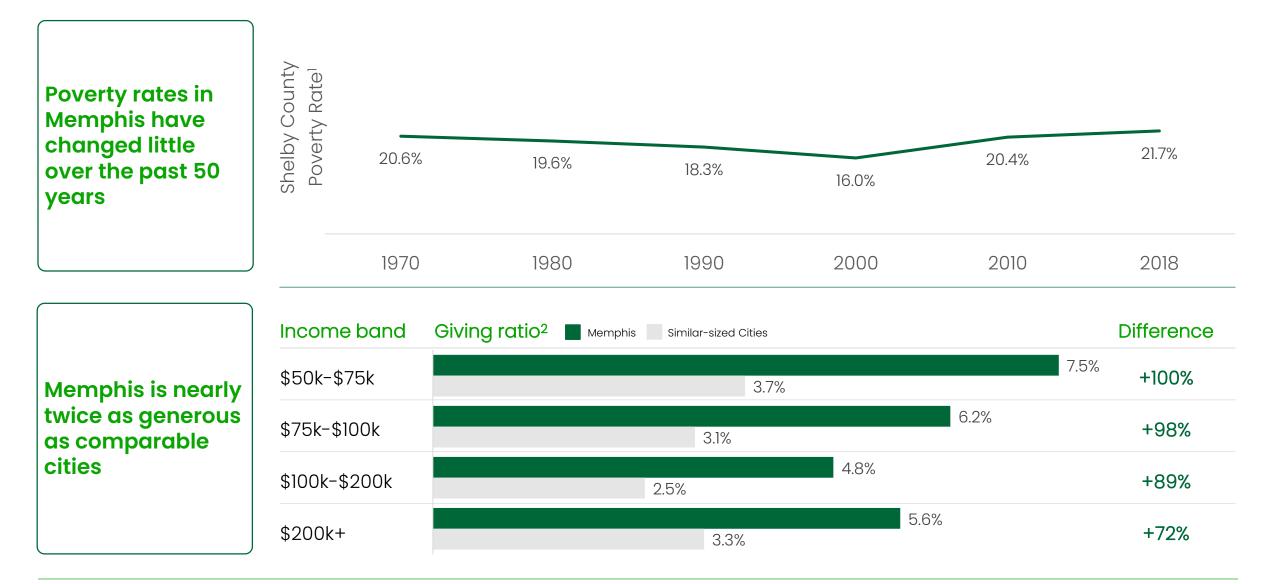

### A dichotomy exists in Memphis between charitable giving and poverty

slingshot

U.S. Census Bureau, Shelby County Tennessee
 How America Gives, Memphis TN-MS-AR Metro Area