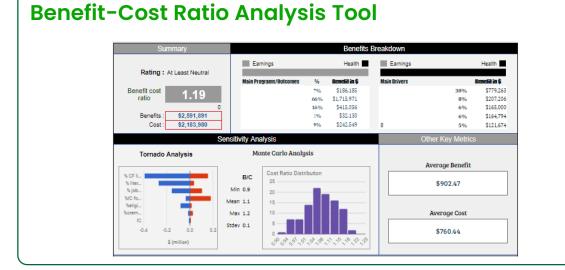

### The Accelerate Impact Fund is producing strong poverty-fighting returns

#### 1 As of 11 November 2021

Memphis

2 Based on the benefit-cost ratios for the organizations that received an investment from Slingshot's Accelerate Impact Fund