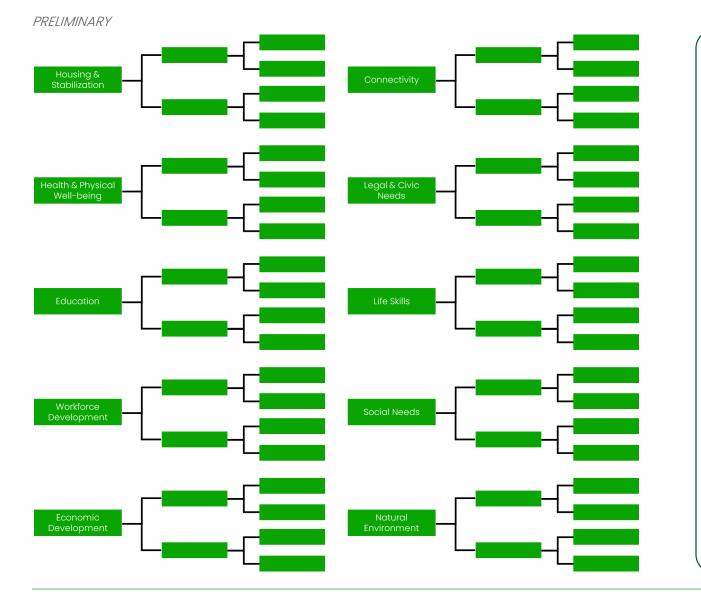

### Foundational understanding of organization

| <section-header><section-header><section-header><section-header></section-header></section-header></section-header></section-header> | Organization<br>Overview | FURCIAL OPERITOR<br>THE STATE OF | Financial<br>Overview | <section-header><section-header><section-header><section-header><section-header><section-header><section-header><section-header><section-header></section-header></section-header></section-header></section-header></section-header></section-header></section-header></section-header></section-header> | Use of Best<br>Practices      |                                                                                                                                                                       | Benefit-Cost<br>Dashboard              |
|--------------------------------------------------------------------------------------------------------------------------------------|--------------------------|----------------------------------------------------------------------------------------------------------------------------------------------------------------------------------------------------------------------------------------------------------------------------------------------------------------------------------------------------------------------------------------------------------------------------------------------------------------------------------------------------------------------------------------------------------------------------------------------------------------------------------------------------------------------------------------------------------------------------------------------------------------------------------------------------------------------------------------------------------------------------------------------------------------------------------------------------------------------------------------------------------------------------------------------------------------------------------------------------------------------------------------------------------------------------------------------------------------------------------------------------------------------------------------------------------------------------------------------------------------------------------------------------------------------------------------------------------------------------------------------------------------------------------------------------------------------------------------------------------------------------------------------------------------------------------------------------------------------------------------------------------------------------------------------------------------------------------------------------------------------------------------------------------------------------------------------------------------------------------------------------------------------------------------------------------------------------------------------------------------------------------|-----------------------|-----------------------------------------------------------------------------------------------------------------------------------------------------------------------------------------------------------------------------------------------------------------------------------------------------------|-------------------------------|-----------------------------------------------------------------------------------------------------------------------------------------------------------------------|----------------------------------------|
| <section-header><section-header><section-header><section-header></section-header></section-header></section-header></section-header> | Program<br>Overviews     | Image: Section of the section of t                    | Program<br>Maps       | <section-header><section-header><section-header><section-header></section-header></section-header></section-header></section-header>                                                                                                                                                                      | Systems-<br>Level Change      | <section-header><section-header><section-header><section-header><section-header></section-header></section-header></section-header></section-header></section-header> | Benefit-Cost<br>Ratio                  |
| <section-header><section-header><section-header><section-header></section-header></section-header></section-header></section-header> | Participant<br>Overviews | STATUS CONTRACTOR OF STATUS CO   | Impact<br>Trees       | <section-header><section-header><section-header><section-header></section-header></section-header></section-header></section-header>                                                                                                                                                                      | Measurement<br>Infrastructure | <section-header><section-header><section-header><section-header><section-header></section-header></section-header></section-header></section-header></section-header> | Opportunities<br>for Greater<br>Impact |