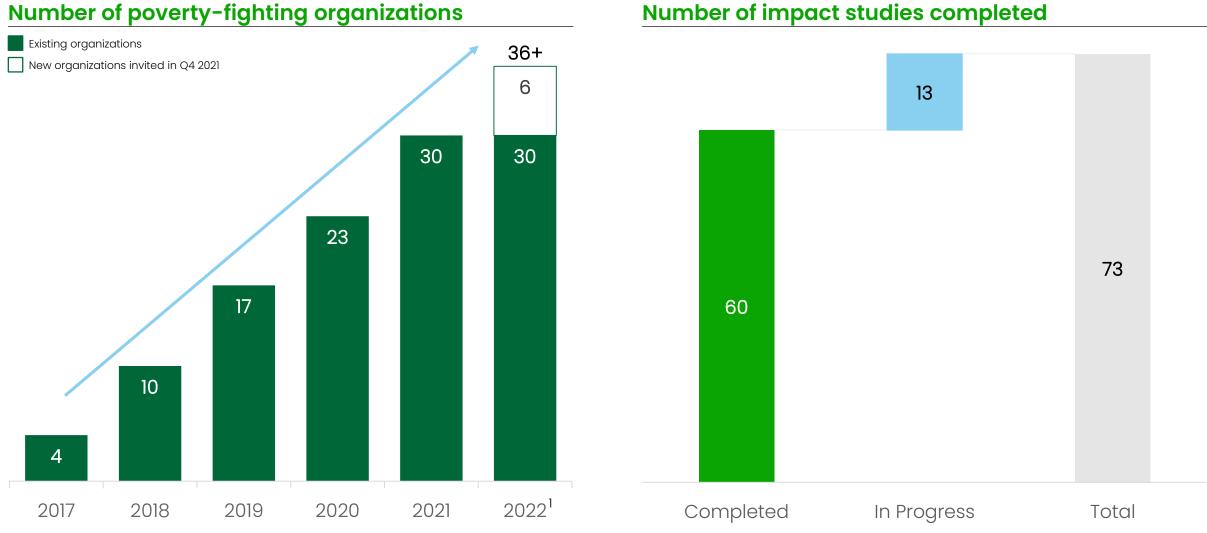

### Completed 60 impact studies with 30 poverty-fighting organizations

#### Number of impact studies completed

slindshot Memphis

1 Slingshot will add and work with additional poverty-fighting organizations in 2022