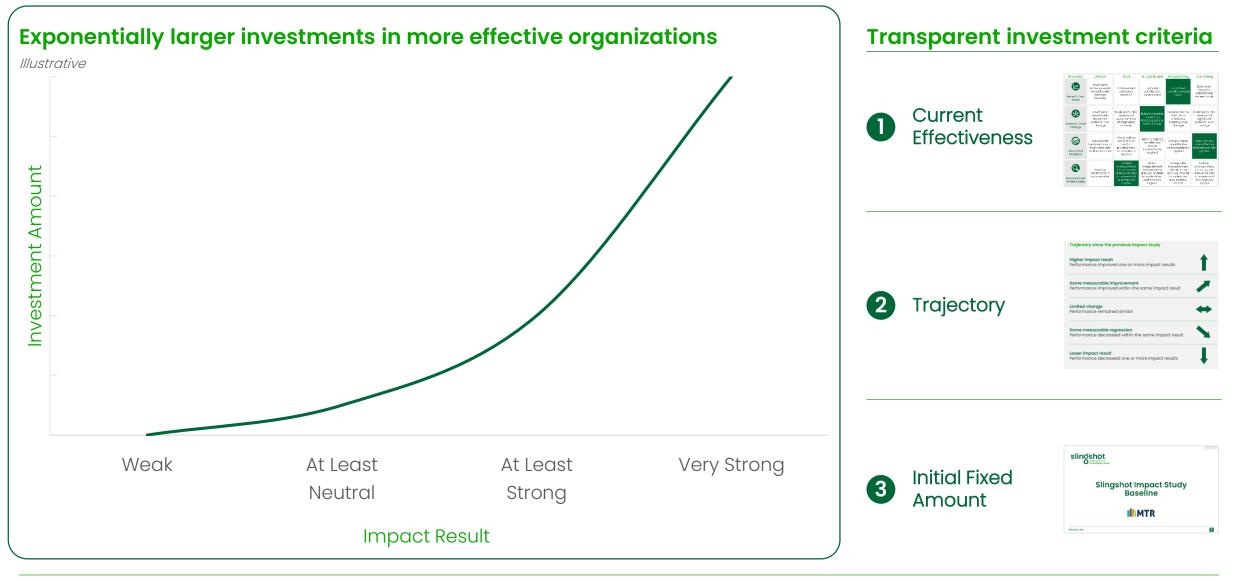

#### Investment methodology

- Invest more in effective organizations
- Impact results and trajectory are the transparent investment criteria