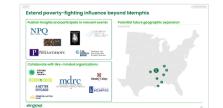

### Growing number of people are participating in the movement

#### 1 As of 11 November 2021

Memphis

2 Total number of unique investors who have invested from Slingshot's inception up to the end of each year