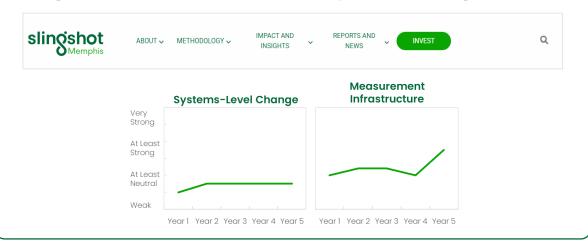

### Methodology measures poverty-fighting effectiveness over time

#### Changes in effectiveness can be tracked over time

ILLUSTRATIVE