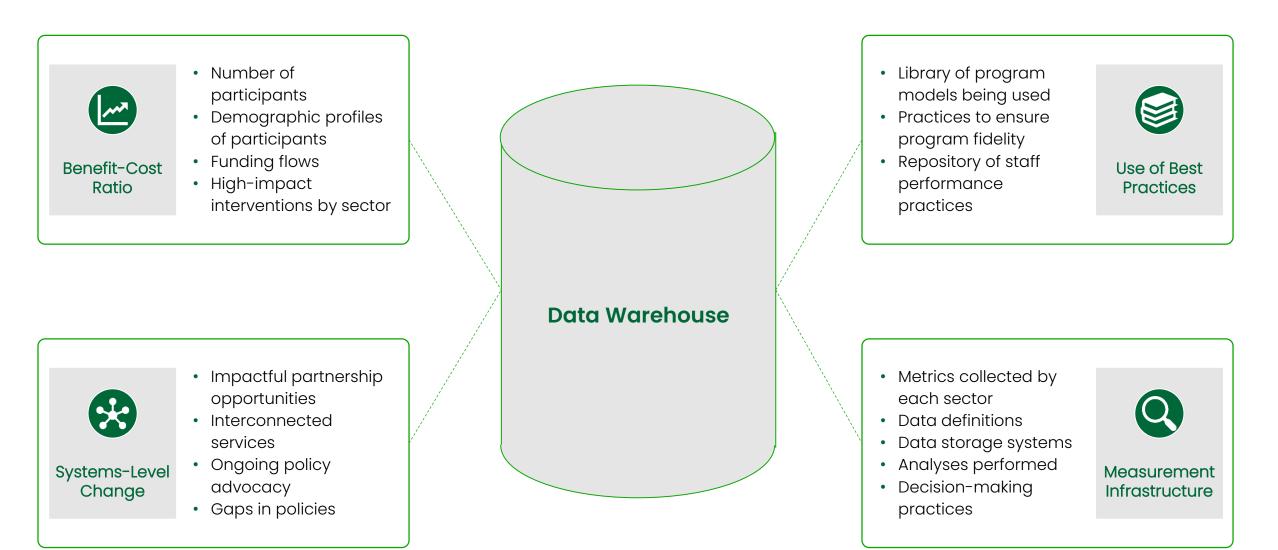

### **Emerging poverty-fighting resources**

- Growing repository of over 425
   poverty-fighting articles
- Expanding poverty-fighting data lake