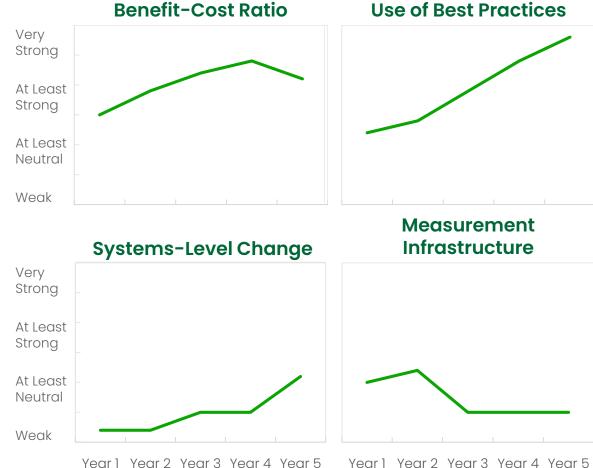

### Methodology measures poverty-fighting effectiveness over time

#### Changes in effectiveness can be tracked over time

ILLUSTRATIVE