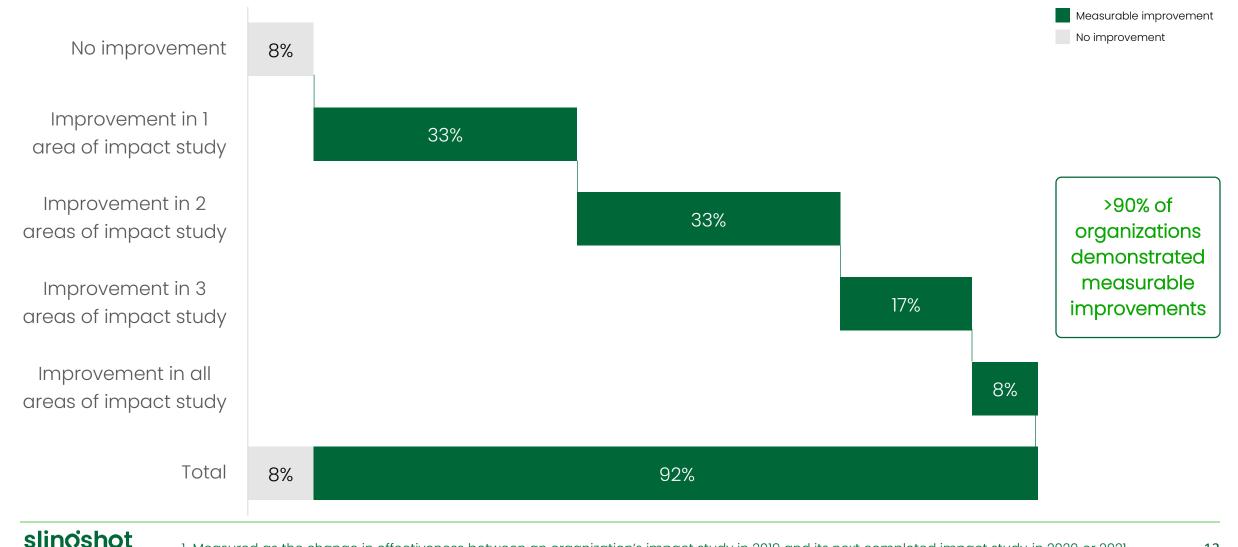

### Impact studies are empowering organizations to be more effective

#### Percent of organizations that demonstrated measurable poverty-fighting improvement from 2019<sup>1</sup>

1 Measured as the change in effectiveness between an organization's impact study in 2019 and its next completed impact study in 2020 or 2021