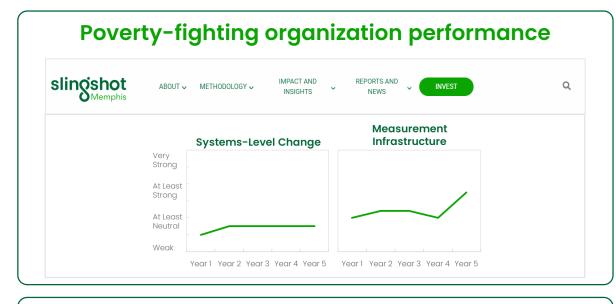

### Methodology measures poverty-fighting effectiveness over time

#### Changes in effectiveness can be tracked over time

ILLUSTRATIVE