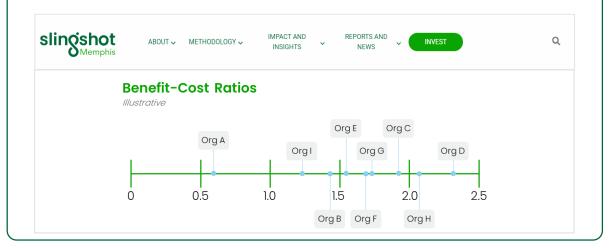

### The Accelerate Impact Fund is producing strong poverty-fighting returns

#### 1 As of 11 November 2021

Memphis

2 Based on the benefit-cost ratios for the organizations that received an investment from Slingshot's Accelerate Impact Fund